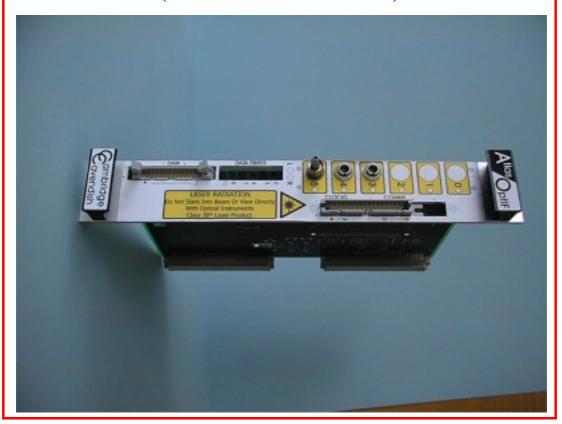

## **OptIF**

- Design Complete
- PCB Designed and Manufactured
- Mechanical Test-Build OK
- All but a few parts received
- Got enough Opto parts for the first Module
- BUT ...

## BPM4B has a dead stream:

... we can probably patch round this problem

Opto Supply looking very poor: week 12 before we get a delivery date! Fighting this!

## Mechanical Test-Build (note Laser Interlocks)



## **BOC0** .. Back-Of-Crate

- 96 Data Streams
- 48 Control Streams
- 12- Stream PINs and DRX12 receivers
- 4- Stream VCSELs and BPM's
- Target date May 2000
- BOC1 iteration planned for end of 2000 after ROD, TIM and BOC user assessment